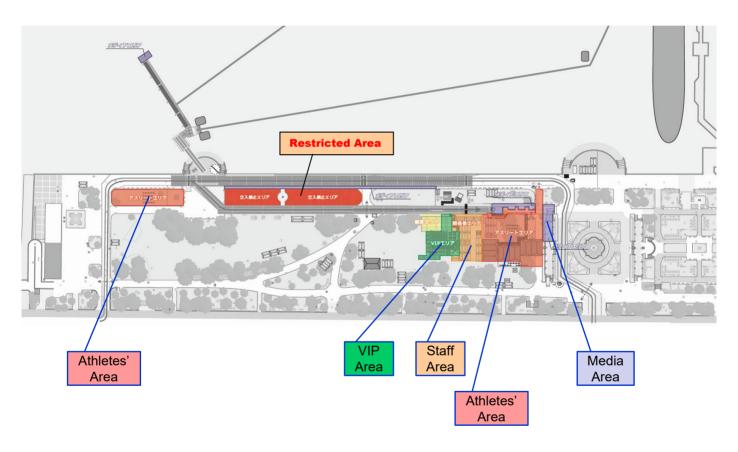

# 3. VENUE

The venue is in Yamashita Koen(Park). Athletes' Lounge is located near the middle of the park. LOC office is on the 2<sup>nd</sup> floor of Hotel New Grand.

Some areas such as Athletes' area, Transition, FOP...etc are secured by fences with Security Guards, so you may be requested to show your accreditation card at any time.

### **Accreditations**

The LOC will provide all athletes, coaches, technical officials, journalists etc. with an official accreditation card according to the World Triathlon Event Operational and Technical Requirements. Accreditation cards for athletes and coaches will need to be collected in person