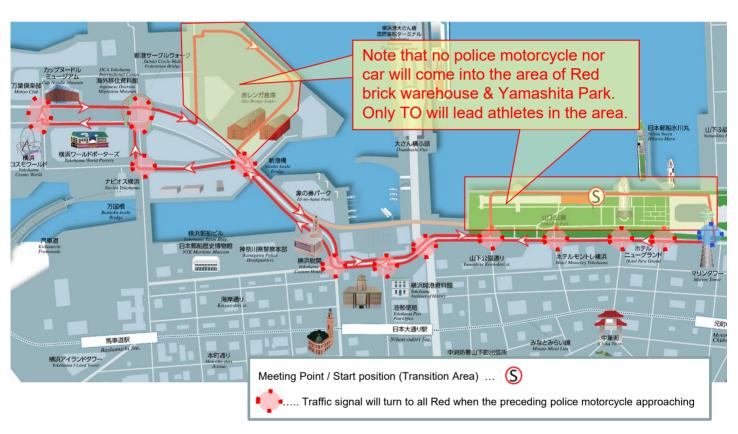

#### **Course Map**

## ELITE [13th, May]

## PARA [13th, May]

## **Course Map in case of Heavy Rain contingency**

Schedule ELITE

| Time/Date                                                                              | Event                                                                                                                               | Venue                                                                                                                      |  |  |
|----------------------------------------------------------------------------------------|-------------------------------------------------------------------------------------------------------------------------------------|----------------------------------------------------------------------------------------------------------------------------|--|--|
| ue.9 May                                                                               |                                                                                                                                     |                                                                                                                            |  |  |
| 12:00 - 20:00                                                                          | LOC Office                                                                                                                          | Hotel New Grand(Phoenix Room)                                                                                              |  |  |
| 12:00 - 20:00                                                                          | Tour Desk                                                                                                                           | Hotel New Grand(Phoenix Room)                                                                                              |  |  |
| 13:00 - 16:00                                                                          | Swim/Run/Gym Training                                                                                                               | YCAC                                                                                                                       |  |  |
| Ved.10 May                                                                             |                                                                                                                                     |                                                                                                                            |  |  |
| 8:00 - 20:00                                                                           | LOC Office                                                                                                                          | Hotel New Grand(Phoenix Room)                                                                                              |  |  |
| 8:00 - 20:00                                                                           | Tour Desk                                                                                                                           | Hotel New Grand(Phoenix Room)                                                                                              |  |  |
| 10:00 - 16:00                                                                          | Swim/Run/Gym Training                                                                                                               | YCAC                                                                                                                       |  |  |
| 10:00 - 16:00                                                                          | Mechanic Service                                                                                                                    | Yamashita Park                                                                                                             |  |  |
| hu.11 May                                                                              | <b>I</b>                                                                                                                            | l .                                                                                                                        |  |  |
|                                                                                        | LOC Office                                                                                                                          | Hotel New Grand(Phoenix Room)                                                                                              |  |  |
| 8:00 - 20:00                                                                           | Tour Desk                                                                                                                           | Hotel New Grand(Phoenix Room)                                                                                              |  |  |
| 10:00 - 16:00                                                                          | Swim/Run/Gym Training                                                                                                               | YCAC                                                                                                                       |  |  |
| 10:00 - 16:00                                                                          | Mechanic Service                                                                                                                    | Yamashita Park                                                                                                             |  |  |
| 18:00                                                                                  | Elite Briefing                                                                                                                      | WorkPia                                                                                                                    |  |  |
| 18:30 - 19:00                                                                          | Elite Race package distribution                                                                                                     | WorkPia                                                                                                                    |  |  |
| 19:00                                                                                  | Athlete Dinner                                                                                                                      | ROSE Hotel                                                                                                                 |  |  |
| 19:00 - 19:30                                                                          | Team Medical MT                                                                                                                     | Hotel New Grand(Starlight Room)                                                                                            |  |  |
| ri.12 May                                                                              | Team Medical Mi                                                                                                                     | Tioter New Grand (Startight Noon)                                                                                          |  |  |
| 6:00 - 6:24                                                                            | Paratriathlon Bike Course Familiarisation                                                                                           | On the road, south-east side of "Kenmin Hall" crossing                                                                     |  |  |
| 6:25 - 6:41                                                                            | Elite Bike Course Familiarisation                                                                                                   | On the road, south-east side of Kerlillin Hall crossing                                                                    |  |  |
| 6:42 - 6:56                                                                            | Paratriathlon Run Course Familiarisation(PTWC)                                                                                      | Transition Area                                                                                                            |  |  |
| 7:00 - 7:20                                                                            | Paratriathlon Run Course Familiarisation(PTWC)  Paratriathlon Run Course Familiarisation                                            | Transition Area                                                                                                            |  |  |
| 8:00 - 20:00                                                                           | LOC Office                                                                                                                          | Hotel New Grand(Phoenix Room)                                                                                              |  |  |
|                                                                                        |                                                                                                                                     | ·                                                                                                                          |  |  |
| 8:00 - 20:00                                                                           | Tour Desk                                                                                                                           | Hotel New Grand(Phoenix Room)                                                                                              |  |  |
| 10:00 - 13:00                                                                          | Swim/Run/Gym Training                                                                                                               | YCAC                                                                                                                       |  |  |
| 10:00 - 18:00                                                                          | Mechanic Service                                                                                                                    | Yamashita Park / Athlete Lounge                                                                                            |  |  |
| 14:30 - 15:30                                                                          | Elite Swim Course Familiarisation                                                                                                   | Yamashita Park / Swim Course                                                                                               |  |  |
| Sat.13 May                                                                             | 1.00.000                                                                                                                            |                                                                                                                            |  |  |
| 5:00 - 20:00                                                                           | LOC Office                                                                                                                          | Hotel New Grand(Phoenix Room)                                                                                              |  |  |
| 5:00 - 20:00                                                                           | Tour Desk                                                                                                                           | Hotel New Grand(Phoenix Room)                                                                                              |  |  |
| 5:30 - 11:00                                                                           | Mechanic Service                                                                                                                    | Yamashita Park / Athlete Lounge                                                                                            |  |  |
| 6:30 -                                                                                 | Road Closed                                                                                                                         | Race Course                                                                                                                |  |  |
| 8:30 - 9:30                                                                            | Elite Women Athlete Lounge Check-in                                                                                                 | Yamashita Park / Athlete Lounge                                                                                            |  |  |
| 9:15 - 10:00                                                                           | Elite Women Swim Course Warm-up                                                                                                     | Yamashita Park / Swim Course                                                                                               |  |  |
| 9:15 - 10:00                                                                           | Elite Women Transition Check-in                                                                                                     | Yamashita Park / Transition Area                                                                                           |  |  |
| 9:15 - 9:35                                                                            | Elite Men and Women Bike Course Warm-up  *Only for Plan B (If the course conditions have changed significantly from the day before) | Race Course                                                                                                                |  |  |
| 9:46                                                                                   | Triathlon Live                                                                                                                      |                                                                                                                            |  |  |
| 10:05                                                                                  | Elite Women Introduction                                                                                                            | Yamashita Park / Start Area                                                                                                |  |  |
| 10:16                                                                                  | Elite Women Race Start                                                                                                              | Race Course                                                                                                                |  |  |
| 11:30 - 12:30                                                                          | Elite Men Athlete Lounge Check-in                                                                                                   | Yamashita Park / Athlete Lounge                                                                                            |  |  |
| 12:00 - 12:50                                                                          | Elite Men Swim Course Warm-up                                                                                                       | Yamashita Park / Swim Course                                                                                               |  |  |
| 12:00 - 12:50                                                                          | Elite Men Transition Check-in                                                                                                       | Yamashita Park / Transition Area                                                                                           |  |  |
| 12:15 - 13:00                                                                          | Coaches Run Course Measurement                                                                                                      | Race Course                                                                                                                |  |  |
| 12:25 - 12:40                                                                          | Elite Women Medal Ceremony                                                                                                          | Yamashita Park / Podium                                                                                                    |  |  |
| 12:36                                                                                  | Triathlon Live                                                                                                                      |                                                                                                                            |  |  |
|                                                                                        | Cl '' C                                                                                                                             | Yamashita Park / Podium                                                                                                    |  |  |
| 12:40 - 12:55                                                                          | Charity Ceremony                                                                                                                    | Tamasmia Fark / Fodium                                                                                                     |  |  |
| 12:40 - 12:55<br>12:55                                                                 | Elite Men Introduction                                                                                                              | Yamashita Park / Start Area                                                                                                |  |  |
|                                                                                        |                                                                                                                                     |                                                                                                                            |  |  |
| 12:55                                                                                  | Elite Men Introduction                                                                                                              | Yamashita Park / Start Area                                                                                                |  |  |
| 12:55<br>13:06                                                                         | Elite Men Introduction Elite Men Race Start                                                                                         | Yamashita Park / Start Area<br>Race Course                                                                                 |  |  |
| 12:55<br>13:06<br>15:00 - 15:15                                                        | Elite Men Introduction Elite Men Race Start Elite Men Medal Ceremony                                                                | Yamashita Park / Start Area<br>Race Course<br>Yamashita Park / Podium                                                      |  |  |
| 12:55<br>13:06<br>15:00 - 15:15<br>15:20<br>9:00 - 17:00                               | Elite Men Introduction Elite Men Race Start Elite Men Medal Ceremony Road Open                                                      | Yamashita Park / Start Area<br>Race Course<br>Yamashita Park / Podium<br>Race Course                                       |  |  |
| 12:55<br>13:06<br>15:00 - 15:15<br>15:20<br>9:00 - 17:00                               | Elite Men Introduction Elite Men Race Start Elite Men Medal Ceremony Road Open                                                      | Yamashita Park / Start Area<br>Race Course<br>Yamashita Park / Podium<br>Race Course                                       |  |  |
| 12:55<br>13:06<br>15:00 - 15:15<br>15:20<br>9:00 - 17:00<br>Sun.14 May<br>5:00 - 20:00 | Elite Men Introduction Elite Men Race Start Elite Men Medal Ceremony Road Open Yokohama Triathlon Festival  LOC Office              | Yamashita Park / Start Area Race Course Yamashita Park / Podium Race Course ZOU-NO-HANA Park Hotel New Grand(Phoenix Room) |  |  |
| 12:55<br>13:06<br>15:00 - 15:15<br>15:20<br>9:00 - 17:00<br>Sun.14 May                 | Elite Men Introduction Elite Men Race Start Elite Men Medal Ceremony Road Open Yokohama Triathlon Festival                          | Yamashita Park / Start Area Race Course Yamashita Park / Podium Race Course ZOU-NO-HANA Park                               |  |  |