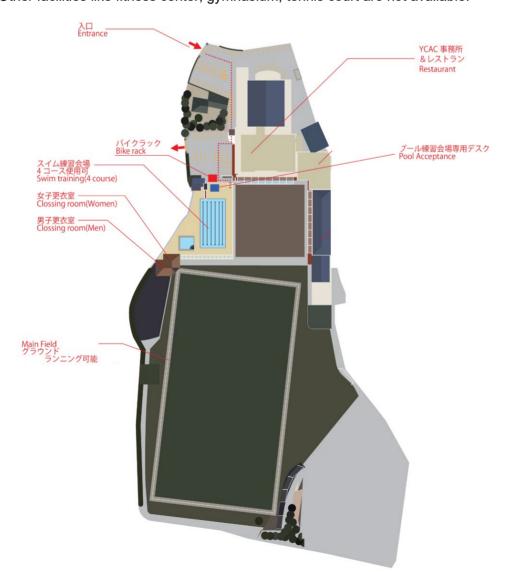

#### YC&AC for swim & run training;

Pool: 25m long, 4 lanes from 10:00 to 16:00 are reserved for training.

Maximum capacity of 30 people per hour.

Book and train from 8 time slots with 45minute shifts, as below:

10:00-10:45, 10:45-11:30, 11:30-12:15, 12:15-13:00 13:00-13:45, 13:45-14:30, 14:30-15:15, 15:15-16:00.

The booking must be made by 18:00 the day before training.

Main Field: FIFA certified all weather pitch.

Running, stretching, or so on available, but no wheel chair permitted.

Feel free to use the field from 11:00 to 16:00. No booking required.

Only the time for teams classified to "3-days quarantine" will be specified.

Restaurant: Lunch or refreshments available at Mollison's restaurant.

Pay by cash(Japanese yen) or by credit card.

Another available facility: Bike racks provided, changing room, and rest space. Other facilities like fitness center, gymnasium, tennis court are not available.