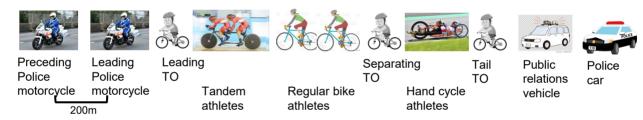

#### **Wheel Station**

2 wheel stations will be planned.

i) **Team Wheel Station** located at the first corner out of transition area for Elite Women and Men, or on the road side of the bike course from Yamashita Park for Para. No neutral wheels here

Athletes or team, who would like to place your own spare wheels at the wheel station, need to provide your wheels to the designated wheel station during transition check in on the race day. A responsible TO will handle your wheels and you need to pick your wheels up immediately after your race.

ii) Neutral Wheel Station located at the north corner of Kanagawa City Hall (Kanagawa Prefectural Government Office).

At this neutral wheel station will have the following wheels for regular road bike;