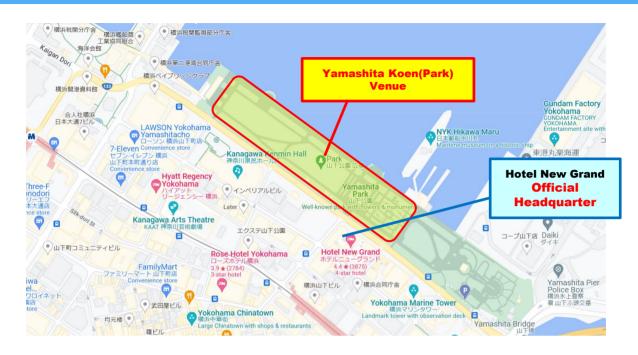

# 3. VENUE

The venue is in Yamashita Koen(Park). Athletes' Lounge is located near the middle of the park. LOC office is on the 2<sup>nd</sup> floor of Hotel New Grand.

Some areas such as Athletes' area, Transition, FOP...etc are secured by fences with Security Guards, so you may be requested to show your accreditation card at any time.

### **OFFICIAL HEADQUARTER**

The event headquarter (LOC) is located in 2<sup>nd</sup> floor of Hotel New Grand Yokohama.

#### **Hotel New Grand Yokohama**

Addr: 10 Yamashita-cho, Naka-ku, Yokohama city, https://www.hotel-newgrand.co.jp/english/