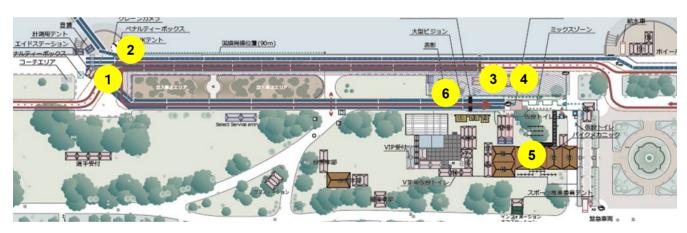

# 3. VENUE

The venue is in Yamashita Koen(Park). Athletes' Lounge is located near the middle of the park. LOC office is on the 2<sup>nd</sup> floor of Hotel New Grand.

Some areas such as Athletes' area, Transition, FOP...etc are secured by fences with Security Guards, so you may be requested to show your accreditation card at any time.

### **Accreditations**

The LOC will provide all athletes, coaches, technical officials, journalists etc. with an official accreditation card according to the World Triathlon Event Operational and Technical Requirements. Accreditation cards for athletes and coaches will need to be collected in person