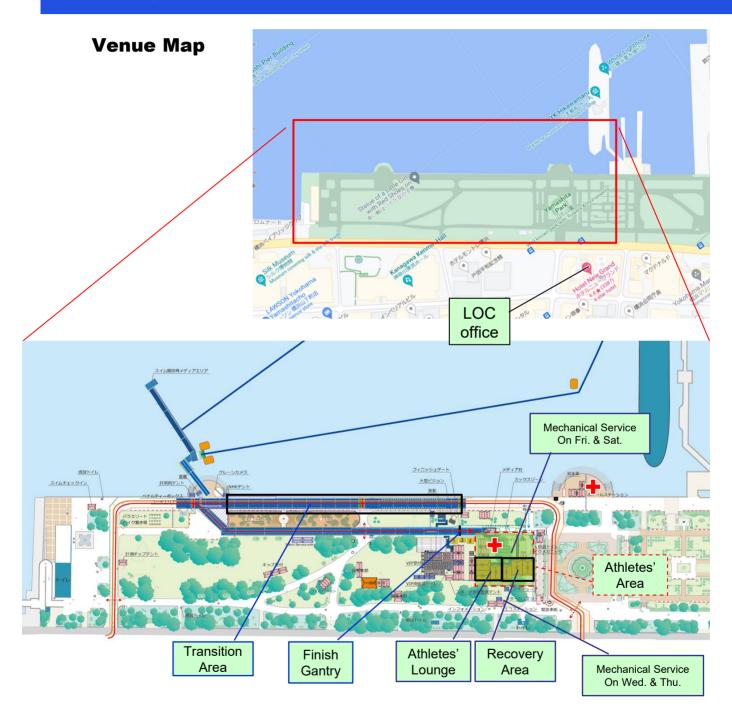

# 3. VENUE

The venue is in Yamashita Koen(Park). Athletes' Lounge is located near the middle of the park. LOC office is on the 2<sup>nd</sup> floor of Hotel New Grand.

Some areas such as Athletes' area, Transition, FOP...etc are secured by fences with Security Guards, so you may be requested to show your accreditation card at any time.

### **Accreditations**

The LOC will provide all athletes, coaches, technical officials, journalists etc. with an official accreditation card according to the World Triathlon Event Operational and Technical Requirements. Accreditation cards for athletes and coaches will need to be collected in person