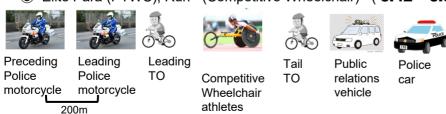

"Stick to the rules Enjoy Japan" (English, video) https://www.youtube.com/watch?v=ZI5vdaCQMG4

- \* From April 2023 onwards, tandem bicycle are allowed on public road, in the Kanagawa Prefecture.
- X Please note that Hand Cycle or Competitive Wheelchair are still NOT allowed on public roads.