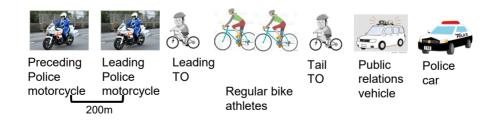

## **Course Map in case of Heavy Rain contingency**

Schedule ELITE

| Time/Date                                                                              | Event                                                                                                                               | Venue                                                                                                                      |  |  |
|----------------------------------------------------------------------------------------|-------------------------------------------------------------------------------------------------------------------------------------|----------------------------------------------------------------------------------------------------------------------------|--|--|
| ue.9 May                                                                               |                                                                                                                                     |                                                                                                                            |  |  |
| 12:00 - 20:00                                                                          | LOC Office                                                                                                                          | Hotel New Grand(Phoenix Room)                                                                                              |  |  |
| 12:00 - 20:00                                                                          | Tour Desk                                                                                                                           | Hotel New Grand(Phoenix Room)                                                                                              |  |  |
| 13:00 - 16:00                                                                          | Swim/Run/Gym Training                                                                                                               | YCAC                                                                                                                       |  |  |
| Ved.10 May                                                                             |                                                                                                                                     |                                                                                                                            |  |  |
| 8:00 - 20:00                                                                           | LOC Office                                                                                                                          | Hotel New Grand(Phoenix Room)                                                                                              |  |  |
| 8:00 - 20:00                                                                           | Tour Desk                                                                                                                           | Hotel New Grand(Phoenix Room)                                                                                              |  |  |
| 10:00 - 16:00                                                                          | Swim/Run/Gym Training                                                                                                               | YCAC                                                                                                                       |  |  |
| 10:00 - 16:00                                                                          | Mechanic Service                                                                                                                    | Yamashita Park                                                                                                             |  |  |
| hu.11 May                                                                              | <b>I</b>                                                                                                                            | l .                                                                                                                        |  |  |
|                                                                                        | LOC Office                                                                                                                          | Hotel New Grand(Phoenix Room)                                                                                              |  |  |
| 8:00 - 20:00                                                                           | Tour Desk                                                                                                                           | Hotel New Grand(Phoenix Room)                                                                                              |  |  |
| 10:00 - 16:00                                                                          | Swim/Run/Gym Training                                                                                                               | YCAC                                                                                                                       |  |  |
| 10:00 - 16:00                                                                          | Mechanic Service                                                                                                                    | Yamashita Park                                                                                                             |  |  |
| 18:00                                                                                  | Elite Briefing                                                                                                                      | WorkPia                                                                                                                    |  |  |
| 18:30 - 19:00                                                                          | Elite Race package distribution                                                                                                     | WorkPia                                                                                                                    |  |  |
| 19:00                                                                                  | Athlete Dinner                                                                                                                      | ROSE Hotel                                                                                                                 |  |  |
| 19:00 - 19:30                                                                          | Team Medical MT                                                                                                                     | Hotel New Grand(Starlight Room)                                                                                            |  |  |
| ri.12 May                                                                              | Team Medical Mi                                                                                                                     | Tioter New Grand (Startight Noon)                                                                                          |  |  |
| 6:00 - 6:24                                                                            | Paratriathlon Bike Course Familiarisation                                                                                           | On the road, south-east side of "Kenmin Hall" crossing                                                                     |  |  |
| 6:25 - 6:41                                                                            | Elite Bike Course Familiarisation                                                                                                   | On the road, south-east side of Kerlillin Hall crossing                                                                    |  |  |
| 6:42 - 6:56                                                                            | Paratriathlon Run Course Familiarisation(PTWC)                                                                                      | Transition Area                                                                                                            |  |  |
| 7:00 - 7:20                                                                            | Paratriathlon Run Course Familiarisation(PTWC)  Paratriathlon Run Course Familiarisation                                            | Transition Area                                                                                                            |  |  |
| 8:00 - 20:00                                                                           | LOC Office                                                                                                                          | Hotel New Grand(Phoenix Room)                                                                                              |  |  |
|                                                                                        |                                                                                                                                     | ·                                                                                                                          |  |  |
| 8:00 - 20:00                                                                           | Tour Desk                                                                                                                           | Hotel New Grand(Phoenix Room)                                                                                              |  |  |
| 10:00 - 13:00                                                                          | Swim/Run/Gym Training                                                                                                               | YCAC                                                                                                                       |  |  |
| 10:00 - 18:00                                                                          | Mechanic Service                                                                                                                    | Yamashita Park / Athlete Lounge                                                                                            |  |  |
| 14:30 - 15:30                                                                          | Elite Swim Course Familiarisation                                                                                                   | Yamashita Park / Swim Course                                                                                               |  |  |
| Sat.13 May                                                                             | 1.00.000                                                                                                                            |                                                                                                                            |  |  |
| 5:00 - 20:00                                                                           | LOC Office                                                                                                                          | Hotel New Grand(Phoenix Room)                                                                                              |  |  |
| 5:00 - 20:00                                                                           | Tour Desk                                                                                                                           | Hotel New Grand(Phoenix Room)                                                                                              |  |  |
| 5:30 - 11:00                                                                           | Mechanic Service                                                                                                                    | Yamashita Park / Athlete Lounge                                                                                            |  |  |
| 6:30 -                                                                                 | Road Closed                                                                                                                         | Race Course                                                                                                                |  |  |
| 8:30 - 9:30                                                                            | Elite Women Athlete Lounge Check-in                                                                                                 | Yamashita Park / Athlete Lounge                                                                                            |  |  |
| 9:15 - 10:00                                                                           | Elite Women Swim Course Warm-up                                                                                                     | Yamashita Park / Swim Course                                                                                               |  |  |
| 9:15 - 10:00                                                                           | Elite Women Transition Check-in                                                                                                     | Yamashita Park / Transition Area                                                                                           |  |  |
| 9:15 - 9:35                                                                            | Elite Men and Women Bike Course Warm-up  *Only for Plan B (If the course conditions have changed significantly from the day before) | Race Course                                                                                                                |  |  |
| 9:46                                                                                   | Triathlon Live                                                                                                                      |                                                                                                                            |  |  |
| 10:05                                                                                  | Elite Women Introduction                                                                                                            | Yamashita Park / Start Area                                                                                                |  |  |
| 10:16                                                                                  | Elite Women Race Start                                                                                                              | Race Course                                                                                                                |  |  |
| 11:30 - 12:30                                                                          | Elite Men Athlete Lounge Check-in                                                                                                   | Yamashita Park / Athlete Lounge                                                                                            |  |  |
| 12:00 - 12:50                                                                          | Elite Men Swim Course Warm-up                                                                                                       | Yamashita Park / Swim Course                                                                                               |  |  |
| 12:00 - 12:50                                                                          | Elite Men Transition Check-in                                                                                                       | Yamashita Park / Transition Area                                                                                           |  |  |
| 12:15 - 13:00                                                                          | Coaches Run Course Measurement                                                                                                      | Race Course                                                                                                                |  |  |
| 12:25 - 12:40                                                                          | Elite Women Medal Ceremony                                                                                                          | Yamashita Park / Podium                                                                                                    |  |  |
| 12:36                                                                                  | Triathlon Live                                                                                                                      |                                                                                                                            |  |  |
|                                                                                        | Cl '' C                                                                                                                             | Yamashita Park / Podium                                                                                                    |  |  |
| 12:40 - 12:55                                                                          | Charity Ceremony                                                                                                                    | Tamasmia Fark / Fodium                                                                                                     |  |  |
| 12:40 - 12:55<br>12:55                                                                 | Elite Men Introduction                                                                                                              | Yamashita Park / Start Area                                                                                                |  |  |
|                                                                                        |                                                                                                                                     |                                                                                                                            |  |  |
| 12:55                                                                                  | Elite Men Introduction                                                                                                              | Yamashita Park / Start Area                                                                                                |  |  |
| 12:55<br>13:06                                                                         | Elite Men Introduction Elite Men Race Start                                                                                         | Yamashita Park / Start Area<br>Race Course                                                                                 |  |  |
| 12:55<br>13:06<br>15:00 - 15:15                                                        | Elite Men Introduction Elite Men Race Start Elite Men Medal Ceremony                                                                | Yamashita Park / Start Area<br>Race Course<br>Yamashita Park / Podium                                                      |  |  |
| 12:55<br>13:06<br>15:00 - 15:15<br>15:20<br>9:00 - 17:00                               | Elite Men Introduction Elite Men Race Start Elite Men Medal Ceremony Road Open                                                      | Yamashita Park / Start Area<br>Race Course<br>Yamashita Park / Podium<br>Race Course                                       |  |  |
| 12:55<br>13:06<br>15:00 - 15:15<br>15:20<br>9:00 - 17:00                               | Elite Men Introduction Elite Men Race Start Elite Men Medal Ceremony Road Open                                                      | Yamashita Park / Start Area<br>Race Course<br>Yamashita Park / Podium<br>Race Course                                       |  |  |
| 12:55<br>13:06<br>15:00 - 15:15<br>15:20<br>9:00 - 17:00<br>Sun.14 May<br>5:00 - 20:00 | Elite Men Introduction Elite Men Race Start Elite Men Medal Ceremony Road Open Yokohama Triathlon Festival  LOC Office              | Yamashita Park / Start Area Race Course Yamashita Park / Podium Race Course ZOU-NO-HANA Park Hotel New Grand(Phoenix Room) |  |  |
| 12:55<br>13:06<br>15:00 - 15:15<br>15:20<br>9:00 - 17:00<br>Sun.14 May                 | Elite Men Introduction Elite Men Race Start Elite Men Medal Ceremony Road Open Yokohama Triathlon Festival                          | Yamashita Park / Start Area Race Course Yamashita Park / Podium Race Course ZOU-NO-HANA Park                               |  |  |

Schedule **PARA** 

| Tim - /D                     |                                                    | V                                                          |
|------------------------------|----------------------------------------------------|------------------------------------------------------------|
| Time/Date                    | Event                                              | Venue                                                      |
| ue.9 May                     | LOC Office                                         | Hotal Now Grand (Phoenix Pages)                            |
| 12:00 - 20:00                |                                                    | Hotel New Grand(Phoenix Room)                              |
| 12:00 - 20:00                |                                                    | Hotel New Grand(Phoenix Room)                              |
| 13:00 - 16:00                | Swim/Run/Gym Training                              | YCAC                                                       |
| /ed.10 May                   | LOC OFF                                            | Hatal Navy Coast d (Dhanniy Danna)                         |
| 8:00 - 20:00                 |                                                    | Hotel New Grand (Phoenix Room)                             |
| 8:00 - 20:00                 | Tour Desk                                          | Hotel New Grand(Phoenix Room)                              |
| 9:00 - 11:00                 | Paratriathlon cycling training session             | Yokohama Red Brick Park                                    |
| 10:00 - 16:00                | Swim/Run/Gym Training                              | YCAC                                                       |
| 10:00 - 16:00                | Mechanic Service                                   | Yamashita Park / Athlete Lounge                            |
| hu.11 May                    | Loc or:                                            | U - IN C - I/D - : D - )                                   |
| 8:00 - 20:00                 |                                                    | Hotel New Grand(Phoenix Room)                              |
| 8:00 - 20:00                 |                                                    | Hotel New Grand(Phoenix Room)                              |
| 9:00 - 11:00                 | Paratriathlon cycling training session             | Yokohama Red Bricks Park                                   |
| 10:00 - 16:00                | Swim/Run/Gym Training                              | YCAC                                                       |
| 10:00 - 16:00                | Mechanic Service                                   | Yamashita Park / Athlete Lounge                            |
| 19:00                        | Athlete Dinner                                     | ROSE Hotel                                                 |
| 19:00 - 19:30                | Team Medical MT                                    | Hotel New Grand(Starlight Room)                            |
| i.12 May                     |                                                    |                                                            |
| 6:00 - 6:24                  | Paratriathlon Bike Course Familiarisation          | On the road, south-east side of "Kenmin Hall" crossing     |
| 6:25 - 6:41                  | Elite Bike Course Familiarisation                  | On the road, south-east side of "Kenmin Hall" crossing     |
| 6:42 - 6:56                  | Paratriathlon Run Course Familiarisation(PTWC)     | Transition Area                                            |
| 7:00 - 7:20                  | Paratriathlon Run Course Familiarisation           | Transition Area                                            |
| 8:00 - 20:00                 | LOC Office                                         | Hotel New Grand(Phoenix Room)                              |
| 8:00 - 20:00                 | Tour Desk                                          | Hotel New Grand(Phoenix Room)                              |
| 10:00 - 13:00                | Swim/Run/Gym Training                              | YCAC                                                       |
| 10:00 - 18:00                | Mechanic Service                                   | Yamashita Park / Athlete Lounge                            |
| 13:00 - 14:00                | Elite Para Swim Course Familiarisation             | Yamashita Park / Swim Course                               |
| 14:00 - 15:00                | Paratriathlon PTWC Handcycle & Wheelchair check-in | Yamashita Park / Athlete Lounge                            |
| 16:00 -                      | Elite Para Briefing                                | Hotel New Grand(Perry'sRoom)                               |
| 17:00 - 17:30                | Elite Para Race package distribution               | Hotel New Grand(Perry'sRoom)                               |
| at.13 May                    |                                                    |                                                            |
| 5:00 - 20:00                 | LOC Office                                         | Hotel New Grand(Phoenix Room)                              |
| 5:00 - 20:00                 | Tour Desk                                          | Hotel New Grand(Phoenix Room)                              |
| 5:30 - 11:00                 | Mechanic Service                                   | Yamashita Park / Athlete Lounge                            |
| 5:30 - 6:30                  | Paratriathlon Athlete Lounge Check-in              | Yamashita Park / Athlete Lounge                            |
| 5:40 - 6:40                  | Paratriathlon Transition Check-in                  | Yamashita Park / Transition Area                           |
| 6:15 - 6:40                  | Paratriathlon Swim Course Warm-up                  | Yamashita Park / Swim Course                               |
| 6:20                         | Triathlon Live                                     |                                                            |
| 6:30 -                       | Road Closed                                        | Race Course                                                |
| 6:40 - 7:15                  | PTWC equipment movement from TA                    | Yamashita Park / Transition Area                           |
| 6:45 -                       | Paratriathlon Athletes Introductions               | Yamashita Park / Start Area                                |
| 6:50                         | Paratriathlon Race Start                           | Race Course                                                |
| 6:50:00                      | PTS5-M                                             | Yamashita Park / Swim Course                               |
| 6:51:00                      | PTVI 1-M/W                                         | Yamashita Park / Swim Course                               |
| 6:53:41                      | PTVI 2/3-M                                         | Yamashita Park / Swim Course                               |
| 6:54:11                      | PTVI 2/3-W                                         | Yamashita Park / Swim Course                               |
| 7:04:00                      | PTS5-W                                             | Yamashita Park / Swim Course                               |
| 7:05:00                      | PTS4-M                                             | Yamashita Park / Swim Course                               |
| 7:10:00                      | PTS2/3-M                                           | Yamashita Park / Swim Course                               |
| 7:10:00                      | PTS2/3/4-W                                         | Yamashita Park / Swim Course  Yamashita Park / Swim Course |
| 7:11:00                      | PTWC1-M/W                                          | Yamashita Park / Swim Course  Yamashita Park / Swim Course |
| 7:30:00                      |                                                    |                                                            |
|                              | PTWC2-W                                            | Yamashita Park / Swim Course                               |
| 7:33:38                      | PTWC2-W                                            | Yamashita Park / Transition Area                           |
| 9:15                         | Coaches Run Course Measurement                     | Yamashita Park / Transition Area                           |
| 10:16                        | Elite Women Race Start                             | Race Course                                                |
| 12:40 - 12:55                | Charity Ceremony                                   | Yamashita Park / Podium                                    |
| 13:06                        | Elite Men Race Start                               | Race Course                                                |
| 15:20                        | Road Open                                          | Race Course                                                |
| 15:30 - 16:00                | Elite Para Medal Ceremony                          | Yamashita Park / Podium                                    |
| 9:00 - 17:00                 | Yokohama Triathlon Festival                        | ZOU-NO-HANA Park                                           |
| un.14 May                    |                                                    |                                                            |
| 5:00 - 20:00                 | LOC Office                                         | Hotel New Grand(Phoenix Room)                              |
|                              | Tour Desk                                          | Hotel New Grand(Phoenix Room)                              |
| 5:00 - 20:00                 | Tour Desk                                          |                                                            |
| 5:00 - 20:00<br>9:00 - 17:00 | Yokohama Triathlon Festival                        | ZOU-NO-HANA Park                                           |