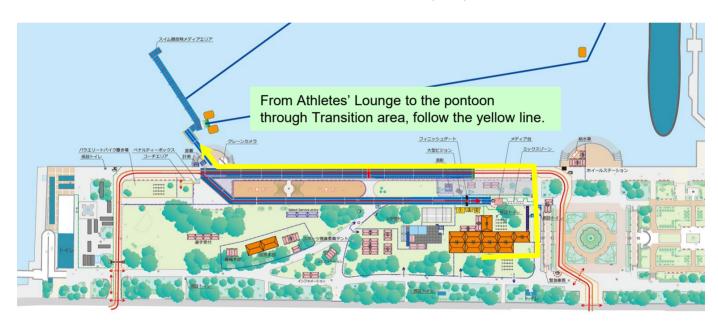

# 3. VENUE

The venue is in Yamashita Koen(Park). Athletes' Lounge is located near the middle of the park. LOC office is on the 2<sup>nd</sup> floor of Hotel New Grand.

Some areas such as Athletes' area, Transition, FOP...etc are secured by fences with Security Guards, so you may be requested to show your accreditation card at any time.