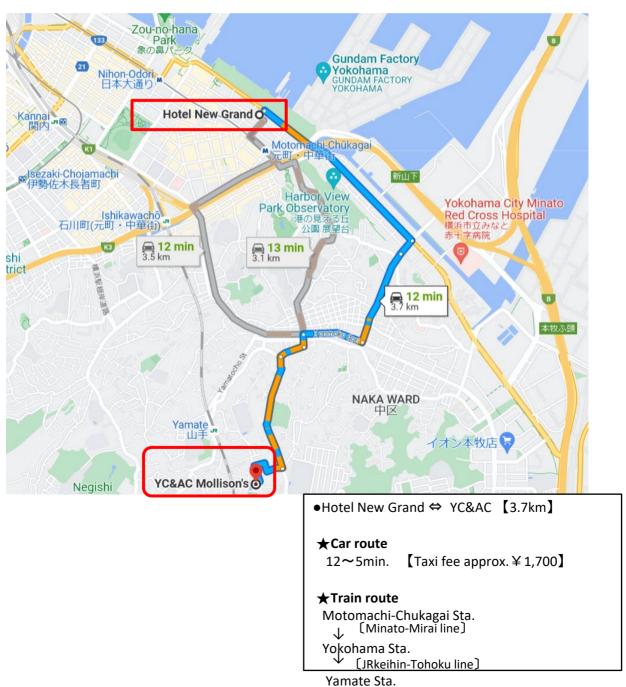

### **OFFICIAL HEADQUARTER**

The event headquarter (LOC) is located in 2<sup>nd</sup> floor of Hotel New Grand Yokohama.

## **Airport Transfer & Accommodation**

You can book your transportation from Narita(NRT) or Haneda(HND) airport to your destination in Japan, or your accommodation in Yokohama.

At Hotel New Grand of the Official Headquarter, we will have Tour Desk as your concierge.

### **TRAINING**

(1) Swim & Run

Location of the training site: Yokohama Country & Athletic Club (YC&AC)
Address: 11-1 Yaguchidai, Naka-ku, Yokohama-city <a href="https://ycac.ip/">https://ycac.ip/</a>
Outdoor pool for swimming, Main Field for running (but no wheel chair run), and Restaurant are available for you.