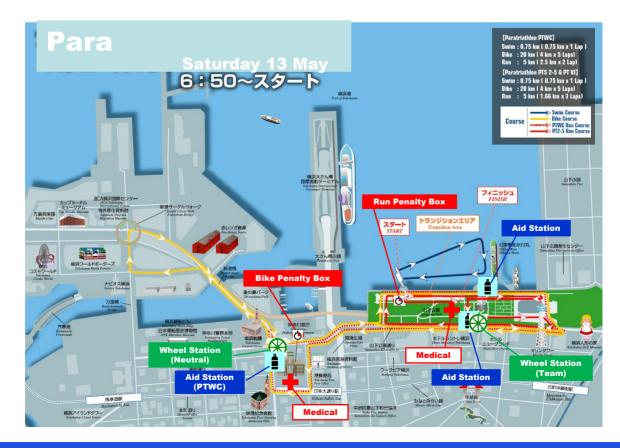

## PARA [13th, May]

#### **Wheel Station**

2 wheel stations will be planned.

i) **Team Wheel Station** located at the first corner out of transition area for Elite Women and Men, or on the road side of the bike course from Yamashita Park for Para. No neutral wheels here

Athletes or team, who would like to place your own spare wheels at the wheel station, need to provide your wheels to the designated wheel station during transition check in on the race day. A responsible TO will handle your wheels and you need to pick your wheels up immediately after your race.

ii) Neutral Wheel Station located at the north corner of Kanagawa City Hall (Kanagawa Prefectural Government Office).

At this neutral wheel station will have the following wheels for regular road bike;

- 700c Front wheels, rim brake
- 700c Front wheels, 160mm rotor disc brake
- 700c Front wheels, 140mm rotor disc brake
- 700c Rear wheels with 11speed cassette, rim brake
- 700c Rear wheels with 11speed cassette, 160mm rotor disc brake
- 700c Rear wheels with 11speed cassette, 140mm rotor disc brake
- 700c Rear wheels with 12speed cassette, 140mm rotor disc brake

Once you have replaced your wheel with a neutral one during a race, bring the replaced wheel to the Recovery area after your race. At the area, a responsible TO will exchange the wheel with your own wheel.

At both wheel stations, a responsible TO will have 5mm & 6mm hexagonal wrench.