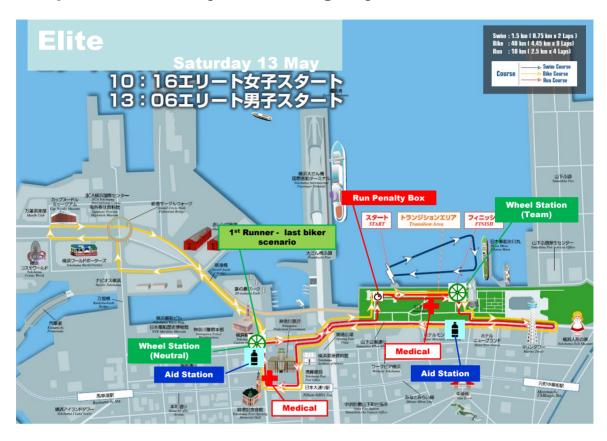

## ELITE [13th, May]

#### **Wheel Station**

2 wheel stations will be planned.

i) **Team Wheel Station** located at the first corner out of transition area for Elite Women and Men, or on the road side of the bike course from Yamashita Park for Para. No neutral wheels here

Athletes or team, who would like to place your own spare wheels at the wheel station, need to provide your wheels to the designated wheel station during transition check in on the race day. A responsible TO will handle your wheels and you need to pick your wheels up immediately after your race.

ii) Neutral Wheel Station located at the north corner of Kanagawa City Hall (Kanagawa Prefectural Government Office).

At this neutral wheel station will have the following wheels for regular road bike;

- 700c Front wheels, rim brake
- 700c Front wheels, 160mm rotor disc brake
- 700c Front wheels, 140mm rotor disc brake
- 700c Rear wheels with 11speed cassette, rim brake
- 700c Rear wheels with 11speed cassette, 160mm rotor disc brake
- 700c Rear wheels with 11speed cassette, 140mm rotor disc brake
- 700c Rear wheels with 12speed cassette, 140mm rotor disc brake

Once you have replaced your wheel with a neutral one during a race, bring the replaced wheel to the Recovery area after your race. At the area, a responsible TO will exchange the wheel with your own wheel.

At both wheel stations, a responsible TO will have 5mm & 6mm hexagonal wrench.