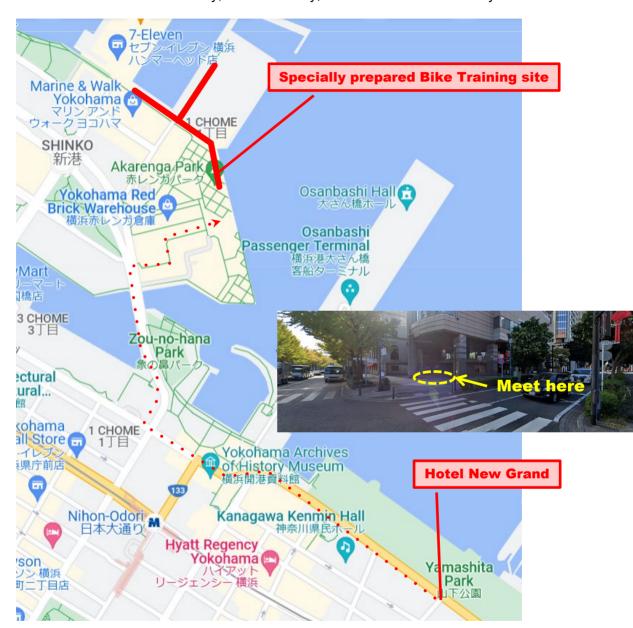

Lane:3   8   8   8  Lane:4   8   8   8  Lane:1   6   6   8  Lane:2   6   6   8  Lane:3   6   6   8  Lane:4   6   6   8  Lane:4   7   7   7   7   7   7   7   7   7 | Time  10:00~10:45 | Time    10:00~10:45   10:45~11:30   11:30~12:15   12:15~13:00   13:00~13:45     Lane : 1 | Time    10:00~10:45   10:45~11:30   11:30~12:15   12:15~13:00   13:00~13:45   13:45~14:30     Lane : 2 | Time    Time | Time    10:00~10:45   10:45~11:30   11:30~12:15   12:15~13:00   13:00~13:45   13:45~14:30   14:30~15:15   15:15~16:00     Lane: 1 |

<sup>\*</sup> Indicating maximum number of athletes per a lane



#### (2) Cycling (only for Para athletes)

Location of the training site: Specially prepared site, on the north of Red Brick Warehouse Date & Time: Wed. 10 May, & Thu. 11 May, 09:00 – 11:00 on both days.



#### [For PTWC athletes ]

#### \*Updated meeting time.

Since both Handcycle and Competitive Wheelchair are not allowed on public road, local TO staff will escort you from Hotel New Grand to the site and back, in order to keep you safe from public traffic.

Meeting time: **08:50** for training from 9:00, **or** 

**09:50** for training from 10:00.

Meeting location: On the side of the intersection in front of Hotel New Grand.

Please note that you will not be able to go to the training venue, if you are late.



### **COURSE FAMILIARIZATION**

## (1) **Swim**

For **Elite** athletes,

Date: Friday, 12th May 2023

Time: 14:30 – 15:30 (JST, Tokyo time)

Location: Swim Course / Yamashita Koen(Park)

For **Para** athletes,

Date: Friday, 12th May 2023

Time: 13:00 – 14:00 (JST, Tokyo time)