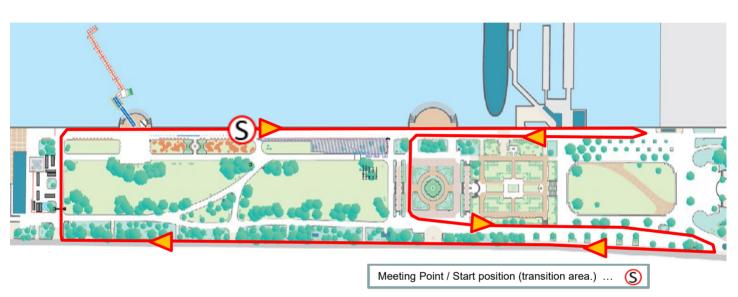

Time: 6:42 - 6:56

Meeting Time: 6:35 Meeting Point: Transition.

1st lap: Start by following the leading TQ.

At the exit of Yamashita Park ( ), once stop, then go out by following the

traffic signal.

At the end of the 1st lap, police motorcycles will not come into Yamashita Park, but athletes go into transition in the park by following the leading TO.

Finish the familiarization at transition.





Precedina Leading Police Police motorcycle motorcycle 200m



Leading TO



Competitive Wheelchair athletes



Tail

TO

**Public** relations

vehicle



Police car



## 4th Group: Elite Para (PTS, PTVI), Run

Familiarization Time: 7:00 - 7:20

Meeting Time: 6:55 Meeting Point: Transition.

1<sup>st</sup> lap: Start by following the leading TO.

Until 7:20, athletes can run on the course.



#### **BIKE MECHANIC SERVICE**

On training days (Tuesday 9th to Thursday 11th), bike mechanic support will be available in Yamashita Koen(Park) venue.

On Friday 12th and the race day of Saturday 13th, during bike check-in on race day, our bike partner "SHIMANO" will offer bike mechanic support and will be available at the athletes' lounge in Yamashita Koen(Park).

### **MEDICAL SERVICES**

There will be First Aid and Emergency medical Service in the venue, next to recovery area on the

Medical and Paramedical personnel will be available throughout the competition times.

An ambulance will be available to provide emergency transfer to a hospital.

Medical services at the venue are free of charge. Treatment in clinics and practices is to be paid by the participants.

Athletes / teams sho