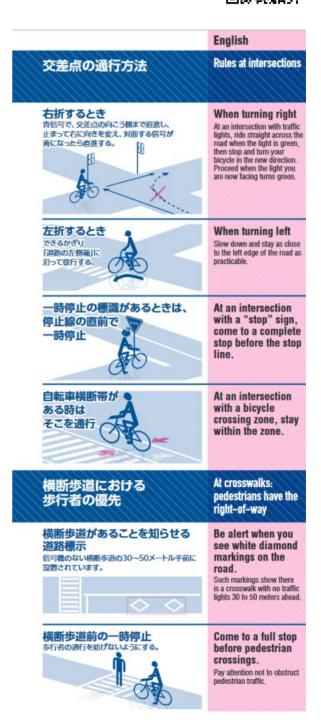

### TRAFFIC RULES IN JAPAN

You can find basic Japan's traffic rules as below;

"Traffic Safety Guidelines for Pedestrians and Cyclists", by National Police Agency https://www.npa.go.jp/koutsuu/kikaku/trafficsafety/traffic safety en.pdf

"Stick to the rules Enjoy Japan" (English, video) https://www.youtube.com/watch?v=ZI5vdaCQMG4

- \* From April 2023 onwards, tandem bicycle are allowed on public road, in the Kanagawa Prefecture.
- X Please note that Hand Cycle or Competitive Wheelchair are still NOT allowed on public roads.

"Safety Guidelines for Cyclists", by Tokyo Metropolitan Police Department.

https://www.keishicho.metro.tokyo.lg.jp/multilingual/english/traffic safety/traffic rules/index.files/Sa fetvGuidelinesforCvclists.pdf