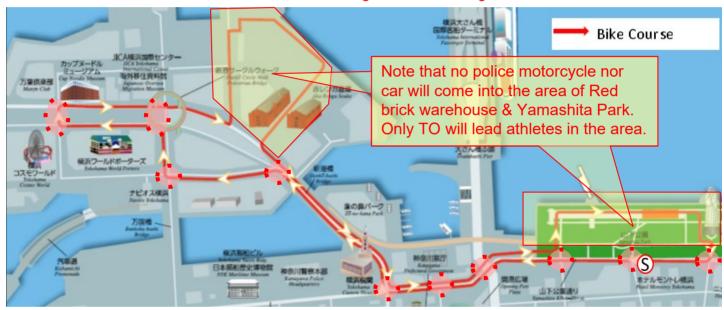

order to switch to run, and wait until Elite bike familiarization finish.





Police

motorcycle













TO

Separating





Tail

TO





TO

Regular bike athletes

Hand cycle athletes

**Public** relations vehicle

Police car



## 2<sup>nd</sup> Group: Elite, Bike

Familiarization Time: 6:25 - 6:41

Meeting Time: 6:15

Meeting Point: On the road, south-east side of "Kenmin Hall" crossing.

1<sup>st</sup> lap: Start by following the leading TO.

At the end of the 1st lap, police motorcycles will not come into Yamashita Park, but athletes go through transition in the park by following the leading TO.

2<sup>nd</sup> lap: Come into Yamashita Park, by following the leading TO.

Finish the familiarization at transition.

Please note that no elite athletes can go on the course again.







Note: Elite athletes may have a bike familiarization on race day if the weather is different to the planned familiarization,

Elite Women & Men: 09:15 - 09:35 on Saturday, 13th May 2023.



## 3rd Group: Elite Para (PTWC), Run

Familiarization Time: 6:42 - 6:56

Meeting Time: 6:35 Meeting Point: Transition.

1st lap: Start by following the leading TQ.

At the exit of Yamashita Park ( ), once stop, then go out by following the

traffic signal.

At the end of the 1st lap, police motorcycles will not come into Yamashita Park, but athletes go into transition in the park by following the leading TO.

Finish the familiarization at transition.





Precedina Leading Police Police motorcycle motorcycle 200m



Leading TO



Competitive Wheelchair athletes



Tail

TO

**Public** relations

v