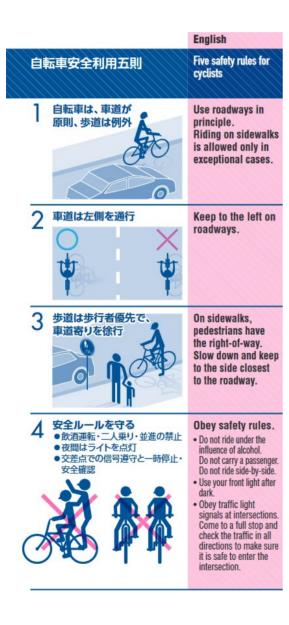

### TRAFFIC RULES IN JAPAN

You can find basic Japan's traffic rules as below;

"Traffic Safety Guidelines for Pedestrians and Cyclists", by National Police Agency https://www.npa.go.jp/koutsuu/kikaku/trafficsafety/traffic safety en.pdf

"Stick to the rules Enjoy Japan" (English, video) https://www.youtube.com/watch?v=ZI5vdaCQMG4

- \* From April 2023 onwards, tandem bicycle are allowed on public road, in the Kanagawa Prefecture.
- X Please note that Hand Cycle or Competitive Wheelchair are still NOT allowed on public roads.

"Safety Guidelines for Cyclists", by Tokyo Metropolitan Police Department.

https://www.keishicho.metro.tokyo.lg.jp/multilingual/english/traffic safety/traffic rules/index.files/Sa fetvGuidelinesforCvclists.pdf