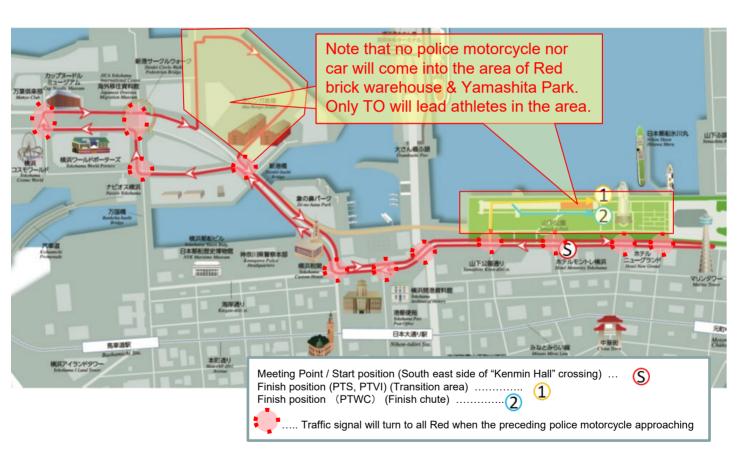

## **Course Map in case of Heavy Rain contingency**

Schedule ELITE

| Time/Date                                                                              | Event                                                                                                                               | Venue                                                                                                                      |  |  |
|----------------------------------------------------------------------------------------|-------------------------------------------------------------------------------------------------------------------------------------|----------------------------------------------------------------------------------------------------------------------------|--|--|
| ue.9 May                                                                               |                                                                                                                                     |                                                                                                                            |  |  |
| 12:00 - 20:00                                                                          | LOC Office                                                                                                                          | Hotel New Grand(Phoenix Room)                                                                                              |  |  |
| 12:00 - 20:00                                                                          | Tour Desk                                                                                                                           | Hotel New Grand(Phoenix Room)                                                                                              |  |  |
| 13:00 - 16:00                                                                          | Swim/Run/Gym Training                                                                                                               | YCAC                                                                                                                       |  |  |
| Ved.10 May                                                                             |                                                                                                                                     |                                                                                                                            |  |  |
| 8:00 - 20:00                                                                           | LOC Office                                                                                                                          | Hotel New Grand(Phoenix Room)                                                                                              |  |  |
| 8:00 - 20:00                                                                           | Tour Desk                                                                                                                           | Hotel New Grand(Phoenix Room)                                                                                              |  |  |
| 10:00 - 16:00                                                                          | Swim/Run/Gym Training                                                                                                               | YCAC                                                                                                                       |  |  |
| 10:00 - 16:00                                                                          | Mechanic Service                                                                                                                    | Yamashita Park                                                                                                             |  |  |
| hu.11 May                                                                              | <b>I</b>                                                                                                                            | l .                                                                                                                        |  |  |
|                                                                                        | LOC Office                                                                                                                          | Hotel New Grand(Phoenix Room)                                                                                              |  |  |
| 8:00 - 20:00                                                                           | Tour Desk                                                                                                                           | Hotel New Grand(Phoenix Room)                                                                                              |  |  |
| 10:00 - 16:00                                                                          | Swim/Run/Gym Training                                                                                                               | YCAC                                                                                                                       |  |  |
| 10:00 - 16:00                                                                          | Mechanic Service                                                                                                                    | Yamashita Park                                                                                                             |  |  |
| 18:00                                                                                  | Elite Briefing                                                                                                                      | WorkPia                                                                                                                    |  |  |
| 18:30 - 19:00                                                                          | Elite Race package distribution                                                                                                     | WorkPia                                                                                                                    |  |  |
| 19:00                                                                                  | Athlete Dinner                                                                                                                      | ROSE Hotel                                                                                                                 |  |  |
| 19:00 - 19:30                                                                          | Team Medical MT                                                                                                                     | Hotel New Grand(Starlight Room)                                                                                            |  |  |
| ri.12 May                                                                              | Team Medical Mi                                                                                                                     | Tioter New Grand (Startight Noon)                                                                                          |  |  |
| 6:00 - 6:24                                                                            | Paratriathlon Bike Course Familiarisation                                                                                           | On the road, south-east side of "Kenmin Hall" crossing                                                                     |  |  |
| 6:25 - 6:41                                                                            | Elite Bike Course Familiarisation                                                                                                   | On the road, south-east side of Kerlillin Hall crossing                                                                    |  |  |
| 6:42 - 6:56                                                                            | Paratriathlon Run Course Familiarisation(PTWC)                                                                                      | Transition Area                                                                                                            |  |  |
| 7:00 - 7:20                                                                            | Paratriathlon Run Course Familiarisation(PTWC)  Paratriathlon Run Course Familiarisation                                            | Transition Area                                                                                                            |  |  |
| 8:00 - 20:00                                                                           | LOC Office                                                                                                                          | Hotel New Grand(Phoenix Room)                                                                                              |  |  |
|                                                                                        |                                                                                                                                     | ·                                                                                                                          |  |  |
| 8:00 - 20:00                                                                           | Tour Desk                                                                                                                           | Hotel New Grand(Phoenix Room)                                                                                              |  |  |
| 10:00 - 13:00                                                                          | Swim/Run/Gym Training                                                                                                               | YCAC                                                                                                                       |  |  |
| 10:00 - 18:00                                                                          | Mechanic Service                                                                                                                    | Yamashita Park / Athlete Lounge                                                                                            |  |  |
| 14:30 - 15:30                                                                          | Elite Swim Course Familiarisation                                                                                                   | Yamashita Park / Swim Course                                                                                               |  |  |
| Sat.13 May                                                                             | 1.00.000                                                                                                                            |                                                                                                                            |  |  |
| 5:00 - 20:00                                                                           | LOC Office                                                                                                                          | Hotel New Grand(Phoenix Room)                                                                                              |  |  |
| 5:00 - 20:00                                                                           | Tour Desk                                                                                                                           | Hotel New Grand(Phoenix Room)                                                                                              |  |  |
| 5:30 - 11:00                                                                           | Mechanic Service                                                                                                                    | Yamashita Park / Athlete Lounge                                                                                            |  |  |
| 6:30 -                                                                                 | Road Closed                                                                                                                         | Race Course                                                                                                                |  |  |
| 8:30 - 9:30                                                                            | Elite Women Athlete Lounge Check-in                                                                                                 | Yamashita Park / Athlete Lounge                                                                                            |  |  |
| 9:15 - 10:00                                                                           | Elite Women Swim Course Warm-up                                                                                                     | Yamashita Park / Swim Course                                                                                               |  |  |
| 9:15 - 10:00                                                                           | Elite Women Transition Check-in                                                                                                     | Yamashita Park / Transition Area                                                                                           |  |  |
| 9:15 - 9:35                                                                            | Elite Men and Women Bike Course Warm-up  *Only for Plan B (If the course conditions have changed significantly from the day before) | Race Course                                                                                                                |  |  |
| 9:46                                                                                   | Triathlon Live                                                                                                                      |                                                                                                                            |  |  |
| 10:05                                                                                  | Elite Women Introduction                                                                                                            | Yamashita Park / Start Area                                                                                                |  |  |
| 10:16                                                                                  | Elite Women Race Start                                                                                                              | Race Course                                                                                                                |  |  |
| 11:30 - 12:30                                                                          | Elite Men Athlete Lounge Check-in                                                                                                   | Yamashita Park / Athlete Lounge                                                                                            |  |  |
| 12:00 - 12:50                                                                          | Elite Men Swim Course Warm-up                                                                                                       | Yamashita Park / Swim Course                                                                                               |  |  |
| 12:00 - 12:50                                                                          | Elite Men Transition Check-in                                                                                                       | Yamashita Park / Transition Area                                                                                           |  |  |
| 12:15 - 13:00                                                                          | Coaches Run Course Measurement                                                                                                      | Race Course                                                                                                                |  |  |
| 12:25 - 12:40                                                                          | Elite Women Medal Ceremony                                                                                                          | Yamashita Park / Podium                                                                                                    |  |  |
| 12:36                                                                                  | Triathlon Live                                                                                                                      |                                                                                                                            |  |  |
|                                                                                        | Cl '' C                                                                                                                             | Yamashita Park / Podium                                                                                                    |  |  |
| 12:40 - 12:55                                                                          | Charity Ceremony                                                                                                                    | Tamasmia Fark / Fodium                                                                                                     |  |  |
| 12:40 - 12:55<br>12:55                                                                 | Elite Men Introduction                                                                                                              | Yamashita Park / Start Area                                                                                                |  |  |
|                                                                                        |                                                                                                                                     |                                                                                                                            |  |  |
| 12:55                                                                                  | Elite Men Introduction                                                                                                              | Yamashita Park / Start Area                                                                                                |  |  |
| 12:55<br>13:06                                                                         | Elite Men Introduction Elite Men Race Start                                                                                         | Yamashita Park / Start Area<br>Race Course                                                                                 |  |  |
| 12:55<br>13:06<br>15:00 - 15:15                                                        | Elite Men Introduction Elite Men Race Start Elite Men Medal Ceremony                                                                | Yamashita Park / Start Area<br>Race Course<br>Yamashita Park / Podium                                                      |  |  |
| 12:55<br>13:06<br>15:00 - 15:15<br>15:20<br>9:00 - 17:00                               | Elite Men Introduction Elite Men Race Start Elite Men Medal Ceremony Road Open                                                      | Yamashita Park / Start Area<br>Race Course<br>Yamashita Park / Podium<br>Race Course                                       |  |  |
| 12:55<br>13:06<br>15:00 - 15:15<br>15:20<br>9:00 - 17:00                               | Elite Men Introduction Elite Men Race Start Elite Men Medal Ceremony Road Open                                                      | Yamashita Park / Start Area<br>Race Course<br>Yamashita Park / Podium<br>Race Course                                       |  |  |
| 12:55<br>13:06<br>15:00 - 15:15<br>15:20<br>9:00 - 17:00<br>Sun.14 May<br>5:00 - 20:00 | Elite Men Introduction Elite Men Race Start Elite Men Medal Ceremony Road Open Yokohama Triathlon Festival  LOC Office              | Yamashita Park / Start Area Race Course Yamashita Park / Podium Race Course ZOU-NO-HANA Park Hotel New Grand(Phoenix Room) |  |  |
| 12:55<br>13:06<br>15:00 - 15:15<br>15:20<br>9:00 - 17:00<br>Sun.14 May                 | Elite Men Introduction Elite Men Race Start Elite Men Medal Ceremony Road Open Yokohama Triathlon Festival                          | Yamashita Park / Start Area Race Course Yamashita Park / Podium Race Course ZOU-NO-HANA Park                               |  |  |

Schedule **PARA** 

| Tim - /D                     |                                                    | V                                                          |
|------------------------------|----------------------------------------------------|------------------------------------------------------------|
| Time/Date                    | Event                                              | Venue                                                      |
| ue.9 May                     | LOC Office                                         | Hotal Now Grand (Phoenix Pages)                            |
| 12:00 - 20:00                |                                                    | Hotel New Grand(Phoenix Room)                              |
| 12:00 - 20:00                |                                                    | Hotel New Grand(Phoenix Room)                              |
| 13:00 - 16:00                | Swim/Run/Gym Training                              | YCAC                                                       |
| /ed.10 May                   | LOC OFF                                            | Hatal Navy Coast d (Dhanniy Danna)                         |
| 8:00 - 20:00                 |                                                    | Hotel New Grand (Phoenix Room)                             |
| 8:00 - 20:00                 | Tour Desk                                          | Hotel New Grand(Phoenix Room)                              |
| 9:00 - 11:00                 | Paratriathlon cycling training session             | Yokohama Red Brick Park                                    |
| 10:00 - 16:00                | Swim/Run/Gym Training                              | YCAC                                                       |
| 10:00 - 16:00                | Mechanic Service                                   | Yamashita Park / Athlete Lounge                            |
| hu.11 May                    | Loc or:                                            | U - IN C - I/D - : D - )                                   |
| 8:00 - 20:00                 |                                                    | Hotel New Grand(Phoenix Room)                              |
| 8:00 - 20:00                 |                                                    | Hotel New Grand(Phoenix Room)                              |
| 9:00 - 11:00                 | Paratriathlon cycling training session             | Yokohama Red Bricks Park                                   |
| 10:00 - 16:00                | Swim/Run/Gym Training                              | YCAC                                                       |
| 10:00 - 16:00                | Mechanic Service                                   | Yamashita Park / Athlete Lounge                            |
| 19:00                        | Athlete Dinner                                     | ROSE Hotel                                                 |
| 19:00 - 19:30                | Team Medical MT                                    | Hotel New Grand(Starlight Room)                            |
| i.12 May                     |                                                    |                                                            |
| 6:00 - 6:24                  | Paratriathlon Bike Course Familiarisation          | On the road, south-east side of "Kenmin Hall" crossing     |
| 6:25 - 6:41                  | Elite Bike Course Familiarisation                  | On the road, south-east side of "Kenmin Hall" crossing     |
| 6:42 - 6:56                  | Paratriathlon Run Course Familiarisation(PTWC)     | Transition Area                                            |
| 7:00 - 7:20                  | Paratriathlon Run Course Familiarisation           | Transition Area                                            |
| 8:00 - 20:00                 | LOC Office                                         | Hotel New Grand(Phoenix Room)                              |
| 8:00 - 20:00                 | Tour Desk                                          | Hotel New Grand(Phoenix Room)                              |
| 10:00 - 13:00                | Swim/Run/Gym Training                              | YCAC                                                       |
| 10:00 - 18:00                | Mechanic Service                                   | Yamashita Park / Athlete Lounge                            |
| 13:00 - 14:00                | Elite Para Swim Course Familiarisation             | Yamashita Park / Swim Course                               |
| 14:00 - 15:00                | Paratriathlon PTWC Handcycle & Wheelchair check-in | Yamashita Park / Athlete Lounge                            |
| 16:00 -                      | Elite Para Briefing                                | Hotel New Grand(Perry'sRoom)                               |
| 17:00 - 17:30                | Elite Para Race package distribution               | Hotel New Grand(Perry'sRoom)                               |
| at.13 May                    |                                                    |                                                            |
| 5:00 - 20:00                 | LOC Office                                         | Hotel New Grand(Phoenix Room)                              |
| 5:00 - 20:00                 | Tour Desk                                          | Hotel New Grand(Phoenix Room)                              |
| 5:30 - 11:00                 | Mechanic Service                                   | Yamashita Park / Athlete Lounge                            |
| 5:30 - 6:30                  | Paratriathlon Athlete Lounge Check-in              | Yamashita Park / Athlete Lounge                            |
| 5:40 - 6:40                  | Paratriathlon Transition Check-in                  | Yamashita Park / Transition Area                           |
| 6:15 - 6:40                  | Paratriathlon Swim Course Warm-up                  | Yamashita Park / Swim Course                               |
| 6:20                         | Triathlon Live                                     |                                                            |
| 6:30 -                       | Road Closed                                        | Race Course                                                |
| 6:40 - 7:15                  | PTWC equipment movement from TA                    | Yamashita Park / Transition Area                           |
| 6:45 -                       | Paratriathlon Athletes Introductions               | Yamashita Park / Start Area                                |
| 6:50                         | Paratriathlon Race Start                           | Race Course                                                |
| 6:50:00                      | PTS5-M                                             | Yamashita Park / Swim Course                               |
| 6:51:00                      | PTVI 1-M/W                                         | Yamashita Park / Swim Course                               |
| 6:53:41                      | PTVI 2/3-M                                         | Yamashita Park / Swim Course                               |
| 6:54:11                      | PTVI 2/3-W                                         | Yamashita Park / Swim Course                               |
| 7:04:00                      | PTS5-W                                             | Yamashita Park / Swim Course                               |
| 7:05:00                      | PTS4-M                                             | Yamashita Park / Swim Course                               |
| 7:10:00                      | PTS2/3-M                                           | Yamashita Park / Swim Course                               |
| 7:10:00                      | PTS2/3/4-W                                         | Yamashita Park / Swim Course  Yamashita Park / Swim Course |
| 7:11:00                      | PTWC1-M/W                                          | Yamashita Park / Swim Course  Yamashita Park / Swim Course |
| 7:30:00                      |                                                    |                                                            |
|                              | PTWC2-W                                            | Yamashita Park / Swim Course                               |
| 7:33:38                      | PTWC2-W                                            | Yamashita Park / Transition Area                           |
| 9:15                         | Coaches Run Course Measurement                     | Yamashita Park / Transition Area                           |
| 10:16                        | Elite Women Race Start                             | Race Course                                                |
| 12:40 - 12:55                | Charity Ceremony                                   | Yamashita Park / Podium                                    |
| 13:06                        | Elite Men Race Start                               | Race Course                                                |
| 15:20                        | Road Open                                          | Race Course                                                |
| 15:30 - 16:00                | Elite Para Medal Ceremony                          | Yamashita Park / Podium                                    |
| 9:00 - 17:00                 | Yokohama Triathlon Festival                        | ZOU-NO-HANA Park                                           |
| un.14 May                    |                                                    |                                                            |
| 5:00 - 20:00                 | LOC Office                                         | Hotel New Grand(Phoenix Room)                              |
|                              | Tour Desk                                          | Hotel New Grand(Phoenix Room)                              |
| 5:00 - 20:00                 | Tour Desk                                          |                                                            |
| 5:00 - 20:00<br>9:00 - 17:00 | Yokohama Triathlon Festival                        | ZOU-NO-HANA Park                                           |