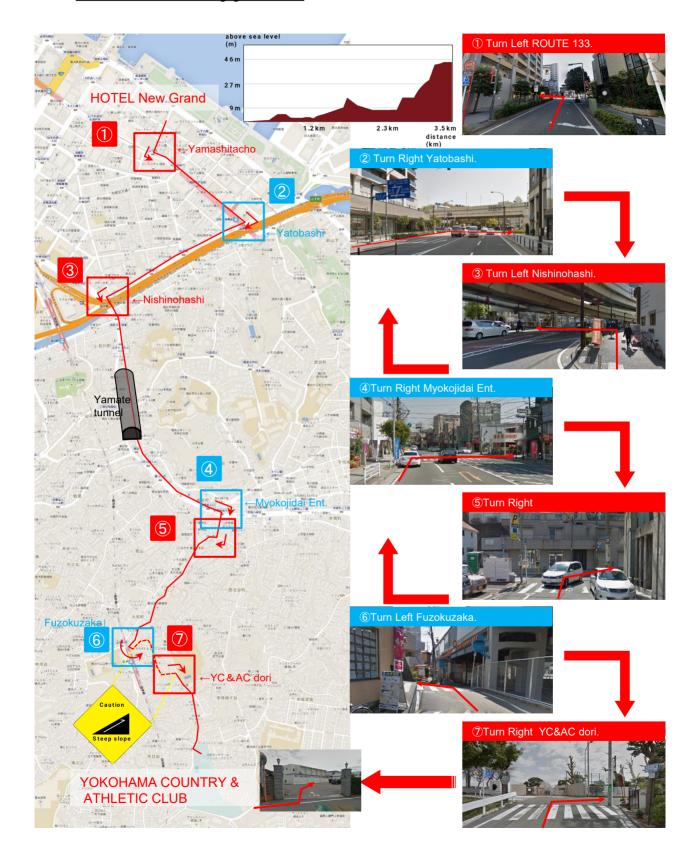

NRT) or Haneda(HND) airport to your destination in Japan, or your accommodation in Yokohama.

At Hotel New Grand of the Official Headquarter, we will have Tour Desk as your concierge.





#### **Hotel New Grand Yokohama**

Addr: 10 Yamashita-cho, Naka-ku, Yokohama city, https://www.hotel-newgrand.co.jp/english/





#### **BIKE TRAINING IN YOUR ROOM**

Training on a cycle trainer is forbidden in any hotel room.



# 5. ATHLETES' SERVICES

### **TRAINING**

(1) Swim & Run

Location of the training site: Yokohama Country & Athletic Club (YC&AC)
Address: 11-1 Yaguchidai, Naka-ku, Yokohama-city <a href="https://ycac.ip/">https://ycac.ip/</a>
Outdoor pool for swimming, Main Field for running (but no wheel chair run), and Restaurant are available for you.





#### Route to YC&AC by your bike





#### YC&AC for swim & run training;

Pool: 25m long, 4 lanes from 10:00 to 16:00 are reserved for training.

Maximum capacity of 30 people per hour.

Book and train from 8 time slots with 45minute shifts, as below:

10:00-10:45, 10:45-11:30, 11:30-12:15, 12:15-13:00 13:00-13:45, 13:45-14:30, 14:30-15:15, 15:15-16:00.

The booking must be made by 18:00 the day before training.

Main Field: FIFA certified all weather pitch.

Running, stretching, or so on available, but no wheel chair permitted.

Feel free to use the field from 11:00 to 16:00. No booking required.

Only the time for teams classified to "3-days quarantine" will be specified.

Restaurant: Lunch or refreshments available at Mollison's restaurant.

Pay by cash(Japanese yen) or by credit card.

Another available facility: Bike