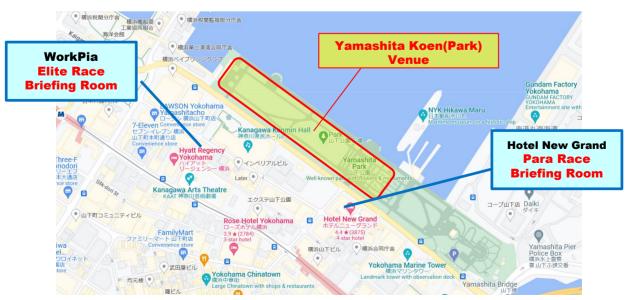

# 3. VENUE

The venue is in Yamashita Koen(Park). Athletes' Lounge is located near the middle of the park. LOC office is on the 2<sup>nd</sup> floor of Hotel New Grand.

Some areas such as Athletes' area, Transition, FOP...etc are secured by fences with Security Guards, so you may be requested to show your accreditation card at any time.

at Elite athletes' registration on Thursday, or

at Elite Para athletes' registration on Friday, or

in front of athletes' lounge before Elite Para Swim Course Familiarization on Friday.

Only accredited people will be allowed to access certain venue areas. All accredited persons Are requested to always carry their accreditation cards with them and to show them upon request.